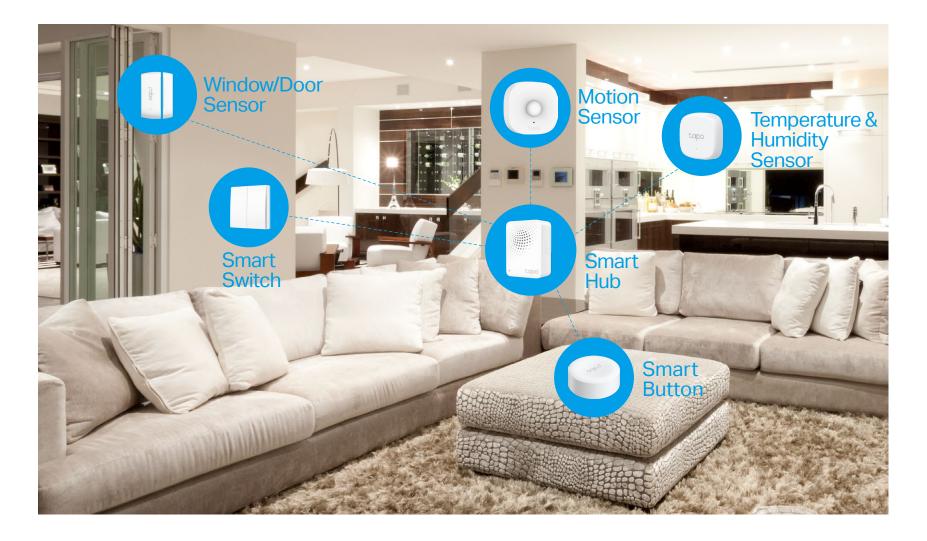

## Tapo Smart Ecosystem

Tapo is the easy way to turn your home into a smart home. With the Tapo Hub as a bridge, Tapo Smart Sensor works with a wide range of Tapo accessories. So you can easily control and monitor your home from anywhere.