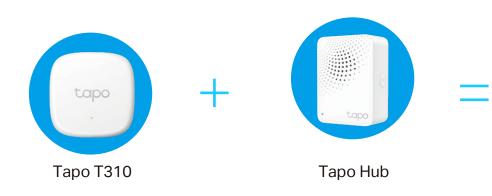

# Tapo Smart Temperature & Humidity Sensor

Tapo T310

Tapo Hub Required

Fast & Accurate Monitoring

**Real-time App Notifications** 

Free 2-Year Data Storage & Export

Work with Tapo devices

Note: Tapo Hub Required