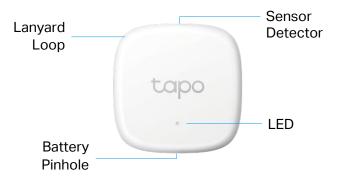

#### Others

Eject Pin

· Package Contents:

| Smart Sensor Tapo T310 | Lanyard*1       |
|------------------------|-----------------|
| Quick Start Guide      | 3M Adhesive     |
| Battery CR2450*1       | Adhesive Magnet |